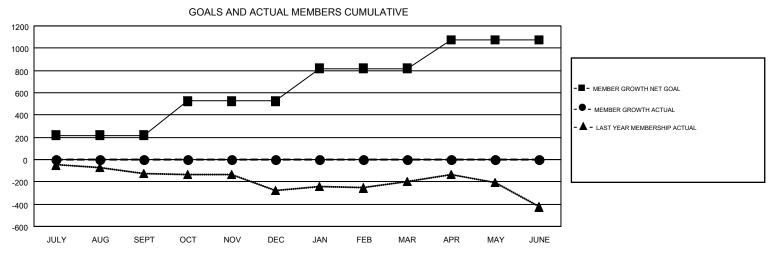

## GMT MONTHLY MEMBERSHIP PROGRESS REPORT

Results as of: 7/31/2019

GMT CA 1

Multiple District 27

**LOCATION: WISCONSIN** 

|               | Club          | )S          |               | Members               |                           |                         |                                              |  |
|---------------|---------------|-------------|---------------|-----------------------|---------------------------|-------------------------|----------------------------------------------|--|
|               | RESULTS FOR   | R 2019-2020 |               | RESULTS FOR 2019-2020 |                           |                         |                                              |  |
| QUARTER       | NEW CLUB GOAL | NEW CLUBS   | DROPPED CLUBS | QUARTER               | MEMBER GROWTH NET<br>GOAL | MEMBER GROWTH<br>ACTUAL | DROPPED MEMBERS ACTUAL (including transfers) |  |
| JULY/AUG/SEPT | 1             | 0           | 0             | JULY/AUG/SEPT         | 219                       | 131                     | 120                                          |  |
| OCT/NOV/DEC   | 3             | 0           | 0             | OCT/NOV/DEC           | 305                       | 0                       | 0                                            |  |
| JAN/FEB/MAR   | 6             | 0           | 0             | JAN/FEB/MAR           | 295                       | 0                       | 0                                            |  |
| APR/MAY/JUNE  | 3             | 0           | 0             | APR/MAY/JUNE          | 258                       | 0                       | 0                                            |  |