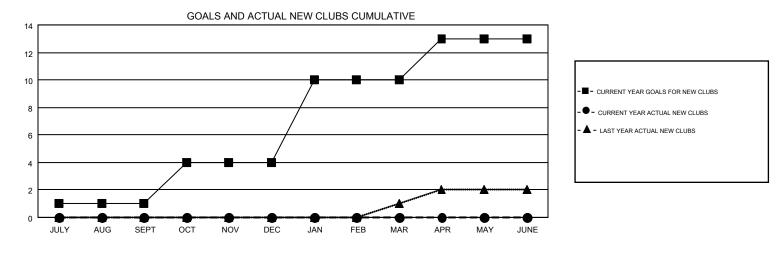

## GMT MONTHLY MEMBERSHIP PROGRESS REPORT

Results as of: 7/31/2019

GMT CA 1

Multiple District 27

**LOCATION: WISCONSIN** 

|               | Club          | )S          |               | Members               |                           |                         |                                              |  |
|---------------|---------------|-------------|---------------|-----------------------|---------------------------|-------------------------|----------------------------------------------|--|
|               | RESULTS FOR   | R 2019-2020 |               | RESULTS FOR 2019-2020 |                           |                         |                                              |  |
| QUARTER       | NEW CLUB GOAL | NEW CLUBS   | DROPPED CLUBS | QUARTER               | MEMBER GROWTH NET<br>GOAL | MEMBER GROWTH<br>ACTUAL | DROPPED MEMBERS ACTUAL (including transfers) |  |
| JULY/AUG/SEPT | 1             | 0           | 0             | JULY/AUG/SEPT         | 219                       | 131                     | 120                                          |  |
| OCT/NOV/DEC   | 3             | 0           | 0             | OCT/NOV/DEC           | 305                       | 0                       | 0                                            |  |
| JAN/FEB/MAR   | 6             | 0           | 0             | JAN/FEB/MAR           | 295                       | 0                       | 0                                            |  |
| APR/MAY/JUNE  | 3             | 0           | 0             | APR/MAY/JUNE          | 258                       | 0                       | 0                                            |  |